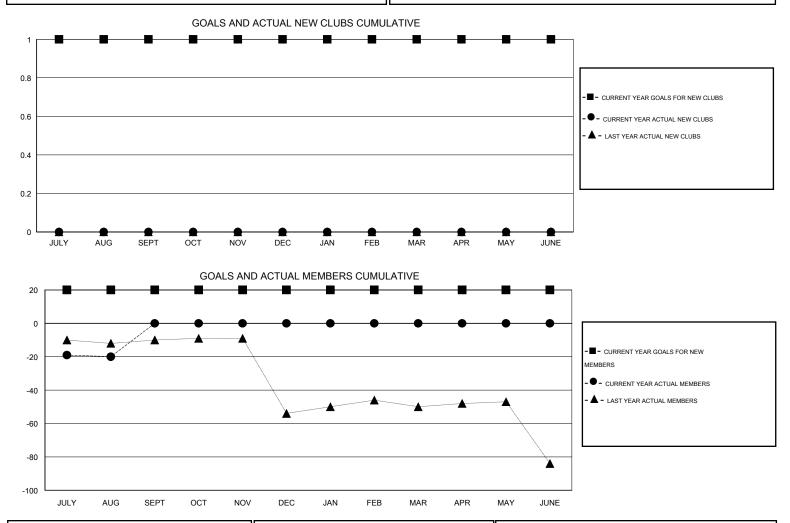

## LOCATION NEW YORK

GMT CA 1

| Clubs   Members     RESULTS FOR 2015-2016     QUARTER   NEW CLUB   NEW CLUBS   DROPPED<br>CLUBS   NET<br>GAIN/LOSS   QUARTER   NEW MEMBER<br>GOAL   CHARTER AND<br>NEW MEMBERS<br>ADDED   DROPPED<br>MEMBERS<br>ADDED     JULY/AUG/SEPT   1   0   0   0   0   0   0   0   30     OCT/NOV/DEC   0   0   0   0   0   0   0   0   0   0   0   0   0   0   0   0   0   0   0   0   0   0   0   0   0   0   0   0   0   0   0   0   0   0   0   0   0   0   0   0   0   0   0   0   0   0   0   0   0   0   0   0   0   0   0   0   0   0   0   0   0   0   0   0   0   0   0   0   0   0   0   0   0   0   0   0   0   0   0   0 </th <th></th> <th></th> <th></th> <th>200,000</th> <th></th> <th></th> <th></th> <th></th> <th></th> <th></th> |               |   |           | 200,000 |   |               |    |             |    |                  |
|----------------------------------------------------------------------------------------------------------------------------------------------------------------------------------------------------------------------------------------------------------------------------------------------------------------------------------------------------------------------------------------------------------------------------------------------------------------------------------------------------------------------------------------------------------------------------------------------------------------------------------------------------------------------------------------------------------------------------------------------|---------------|---|-----------|---------|---|---------------|----|-------------|----|------------------|
| QUARTER NEW CLUB NEW CLUBS DROPPED NET   GOAL CLUBS GAIN/LOSS QUARTER NEW MEMBERS CHARTER AND CHARTER AND DROPPED   JULY/AUG/SEPT 1 0 0 0 JULY/AUG/SEPT 20 10 30   OCT/NOV/DEC 0 0 0 0 0 0 0   JAN/FEB/MAR 0 0 0 0 0 0                                                                                                                                                                                                                                                                                                                                                                                                                                                                                                                       |               |   |           |         |   |               |    |             |    |                  |
| GOALCLUBSGAIN/LOSSQUARTERGOALNEW MEMBERSMEMBERSJULY/AUG/SEPT1000JULY/AUG/SEPT201030OCT/NOV/DEC00000000JAN/FEB/MAR0000000                                                                                                                                                                                                                                                                                                                                                                                                                                                                                                                                                                                                                     |               |   |           |         |   |               |    |             |    |                  |
| OCT/NOV/DEC 0 0 0 0 0 0 0   JAN/FEB/MAR 0 0 0 0 0 0                                                                                                                                                                                                                                                                                                                                                                                                                                                                                                                                                                                                                                                                                          | QUARTER       |   | NEW CLUBS |         |   | QUARTER       |    | NEW MEMBERS |    | NET<br>GAIN/LOSS |
| JAN/FEB/MAR 0 0 0 0 JAN/FEB/MAR 0 0 0                                                                                                                                                                                                                                                                                                                                                                                                                                                                                                                                                                                                                                                                                                        | JULY/AUG/SEPT | 1 | 0         | 0       | 0 | JULY/AUG/SEPT | 20 | 10          | 30 | -20              |
|                                                                                                                                                                                                                                                                                                                                                                                                                                                                                                                                                                                                                                                                                                                                              | OCT/NOV/DEC   | 0 | 0         | 0       | 0 | OCT/NOV/DEC   | 0  | 0           | 0  | 0                |
| APR/MAY/JUNE 0 0 0 0 APR/MAY/JUNE 0 0 0                                                                                                                                                                                                                                                                                                                                                                                                                                                                                                                                                                                                                                                                                                      | JAN/FEB/MAR   | 0 | 0         | 0       | 0 | JAN/FEB/MAR   | 0  | 0           | 0  | 0                |
|                                                                                                                                                                                                                                                                                                                                                                                                                                                                                                                                                                                                                                                                                                                                              | APR/MAY/JUNE  | 0 | 0         | 0       | 0 | APR/MAY/JUNE  | 0  | 0           | 0  | 0                |